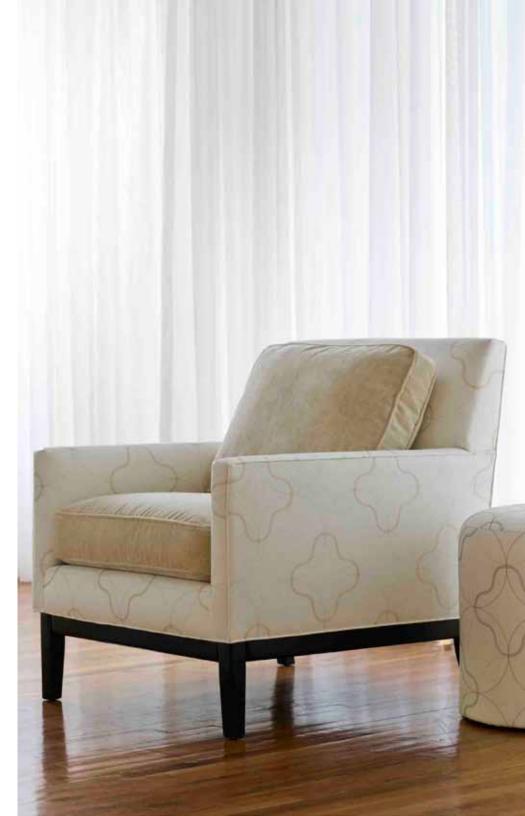

## Carnegie Xorel®

Design with Xorel -使用例-

METEOR

FLUX

CYCLE, STRIE

MONOCLE EMBROIDER

MONOCLE EMBROIDER

POP EMBOSS, METEOR