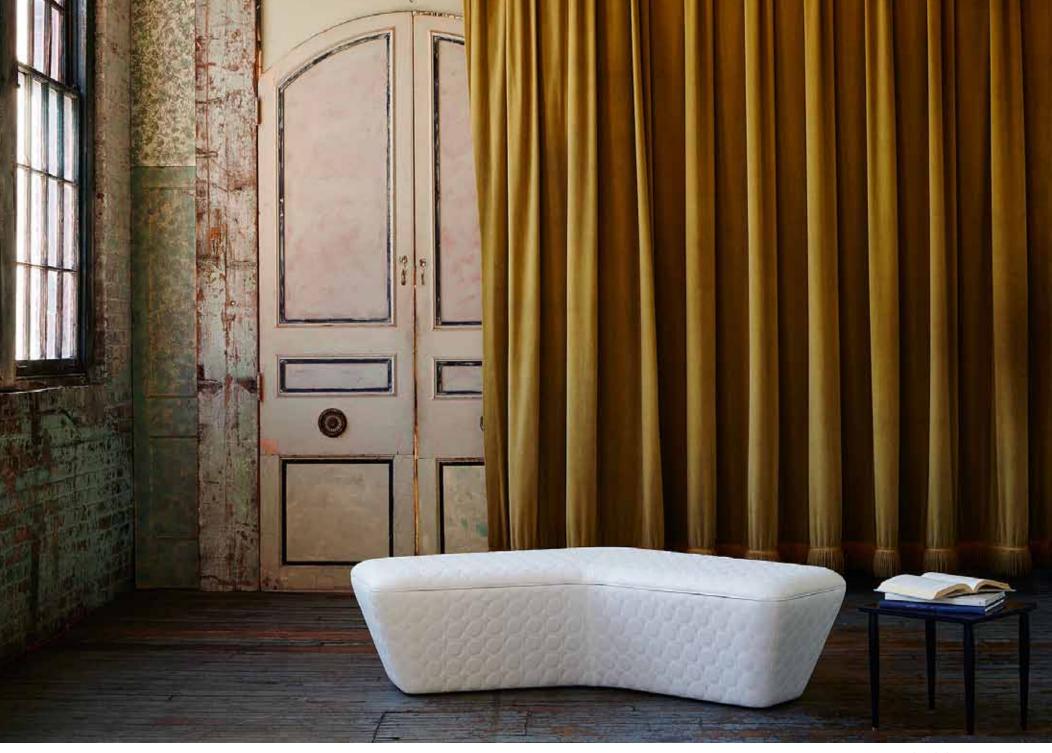

## Carnegie Xorel®

Design with Xorel -使用例-

METEOR

FLUX

CYCLE, STRIE

MONOCLE EMBROIDER

MONOCLE EMBROIDER

POP EMBOSS, METEOR