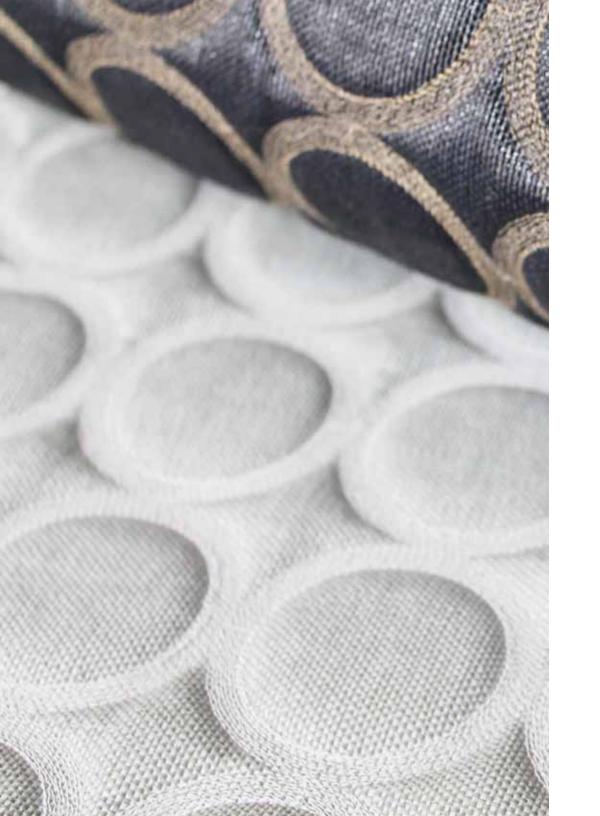

## Carnegie Xorel®

Design with Xorel -使用例-

METEOR

FLUX

CYCLE, STRIE

MONOCLE EMBROIDER

MONOCLE EMBROIDER

POP EMBOSS, METEOR