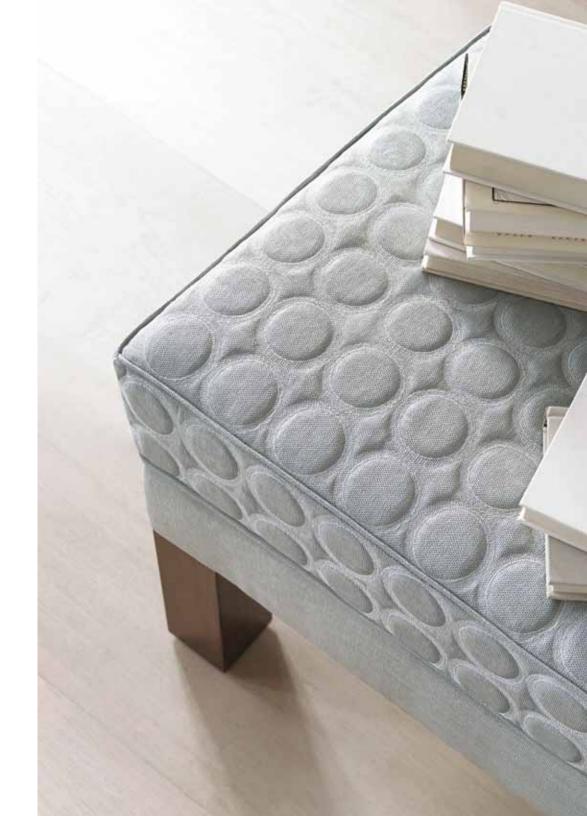

## Carnegie Xorel®

Design with Xorel -使用例-

METEOR

FLUX

CYCLE, STRIE

MONOCLE EMBROIDER

MONOCLE EMBROIDER

POP EMBOSS, METEOR