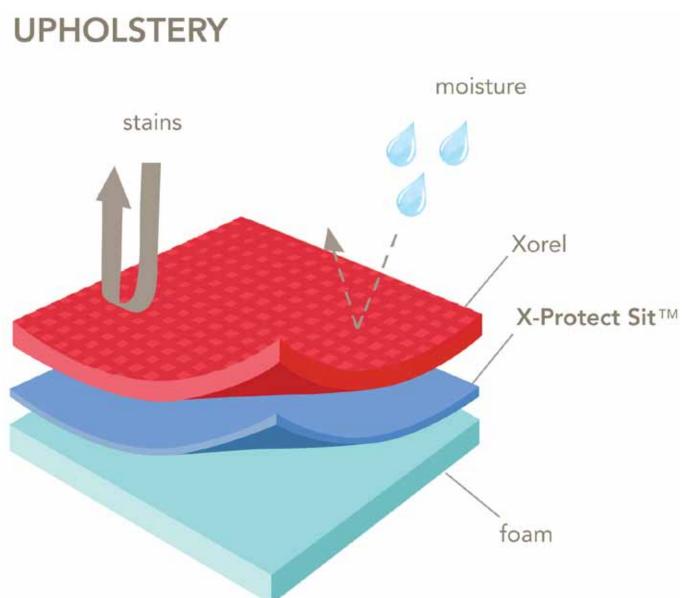

## XProtect Sit<sup>™</sup>

A proprietary technology which prevents stains and moisture from passing through textile to seat cushion.

Applications:

All Upholstery Applications including seating, headboards and headwalls where a complete barrier is required

Water/Solvent/Diluted Bleach Cleanable

Can also be cleaned with hospital grade disinfectant cleaners

100% water repellent

Prevents bacterial and fungal "strike through" (important for health care use)