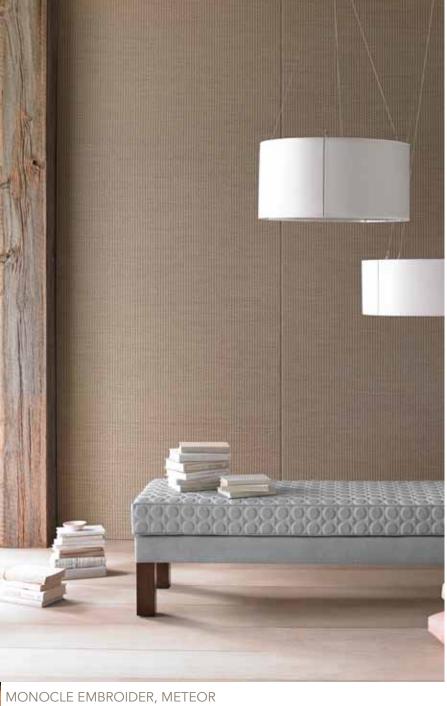

## Carnegie Xorel®

Design with Xorel -使用例-

METEOR

FLUX

CYCLE, STRIE

MONOCLE EMBROIDER

MONOCLE EMBROIDER

POP EMBOSS, METEOR