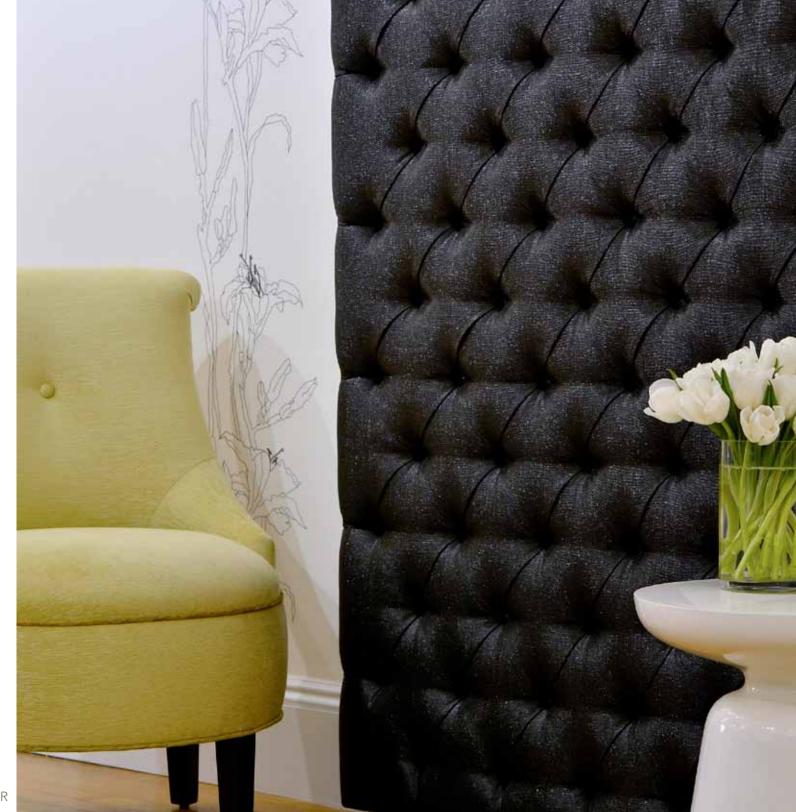

## Carnegie Xorel®

Design with Xorel -使用例-

METEOR

FLUX

CYCLE, STRIE

MONOCLE EMBROIDER

MONOCLE EMBROIDER

POP EMBOSS, METEOR