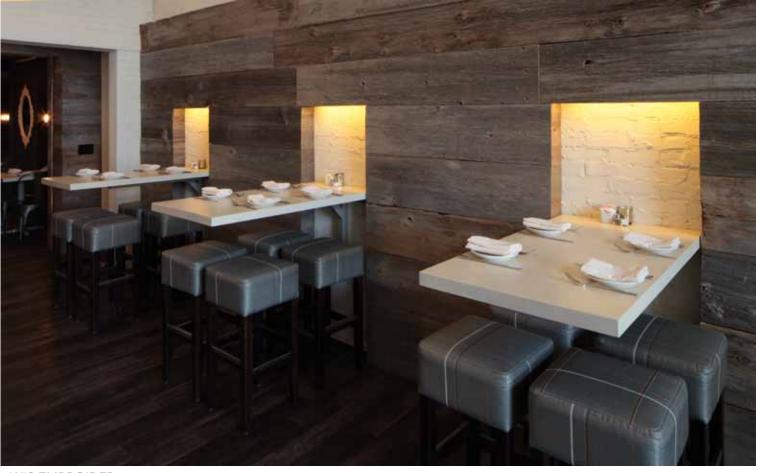

## Carnegie Xorel®

Design with Xorel -使用例-

METEOR

FLUX

CYCLE, STRIE

MONOCLE EMBROIDER

MONOCLE EMBROIDER

POP EMBOSS, METEOR