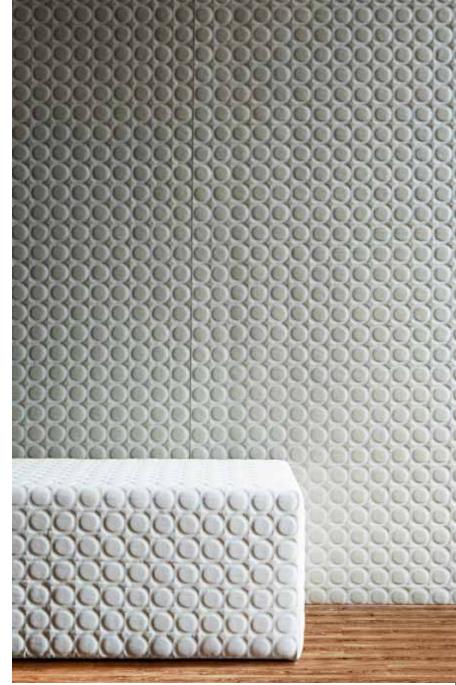

## Carnegie Xorel®

Design with Xorel -使用例-

METEOR

FLUX

CYCLE, STRIE

MONOCLE EMBROIDER

MONOCLE EMBROIDER

POP EMBOSS, METEOR