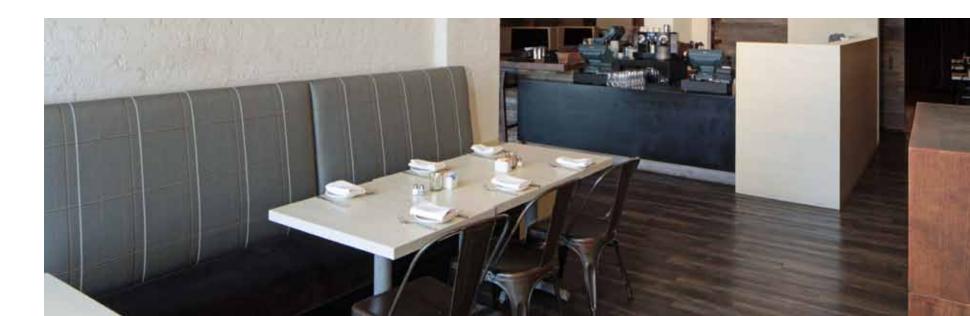

## Carnegie Xorel®

Design with Xorel -使用例-

METEOR

FLUX

CYCLE, STRIE

MONOCLE EMBROIDER

MONOCLE EMBROIDER

POP EMBOSS, METEOR