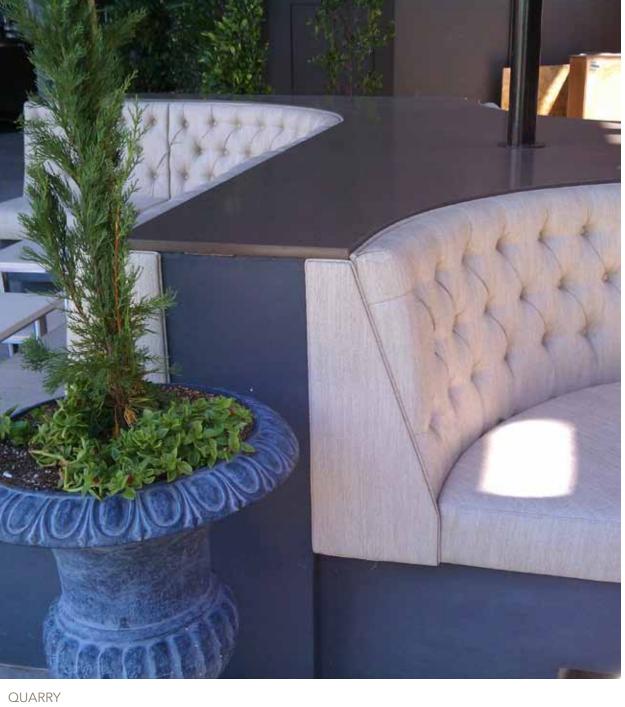

## XProtect Sit<sup>™</sup>

A proprietary technology which prevents stains and moisture from passing through textile to seat cushion.

Applications:

All Upholstery Applications including seating, headboards and headwalls where a complete barrier is required

Water/Solvent/Diluted Bleach Cleanable

Can also be cleaned with hospital grade disinfectant cleaners

100% water repellent

Prevents bacterial and fungal "strike through" (important for health care use)