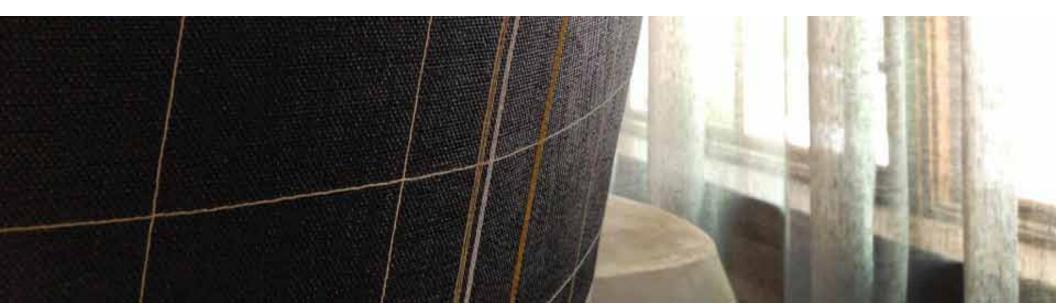

## Carnegie Xorel®

Design with Xorel -使用例-

METEOR

FLUX

CYCLE, STRIE

MONOCLE EMBROIDER

MONOCLE EMBROIDER

POP EMBOSS, METEOR

SEQUENCE CASCADE APPLIQUE ARTISAN EMBROIDER

ZIPPER, STRIE

LAUREL EMBROIDER, COMPASS EMBROIDER

AXIS EMBROIDER

AXIS EMBROIDER

HOOP EMBROIDER

CIRQUE COUTURE, METEOR